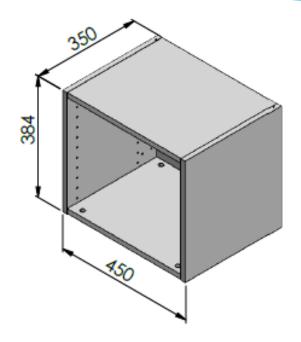

## Technical data

| Name product                         | TOP LIFT CABINET -W450XH384XD350-H45/39-GREY-LM POLAND |
|--------------------------------------|--------------------------------------------------------|
| Weight in kg (with packaging)        | 7,3                                                    |
| Size of product: Lxlxh in centimetre | 45x35x38,4                                             |
| Colour                               | Grey                                                   |
| Material                             | Pb/MFC, HDF                                            |
| Material certification               | FSC Mix                                                |
|                                      |                                                        |
|                                      |                                                        |
|                                      |                                                        |